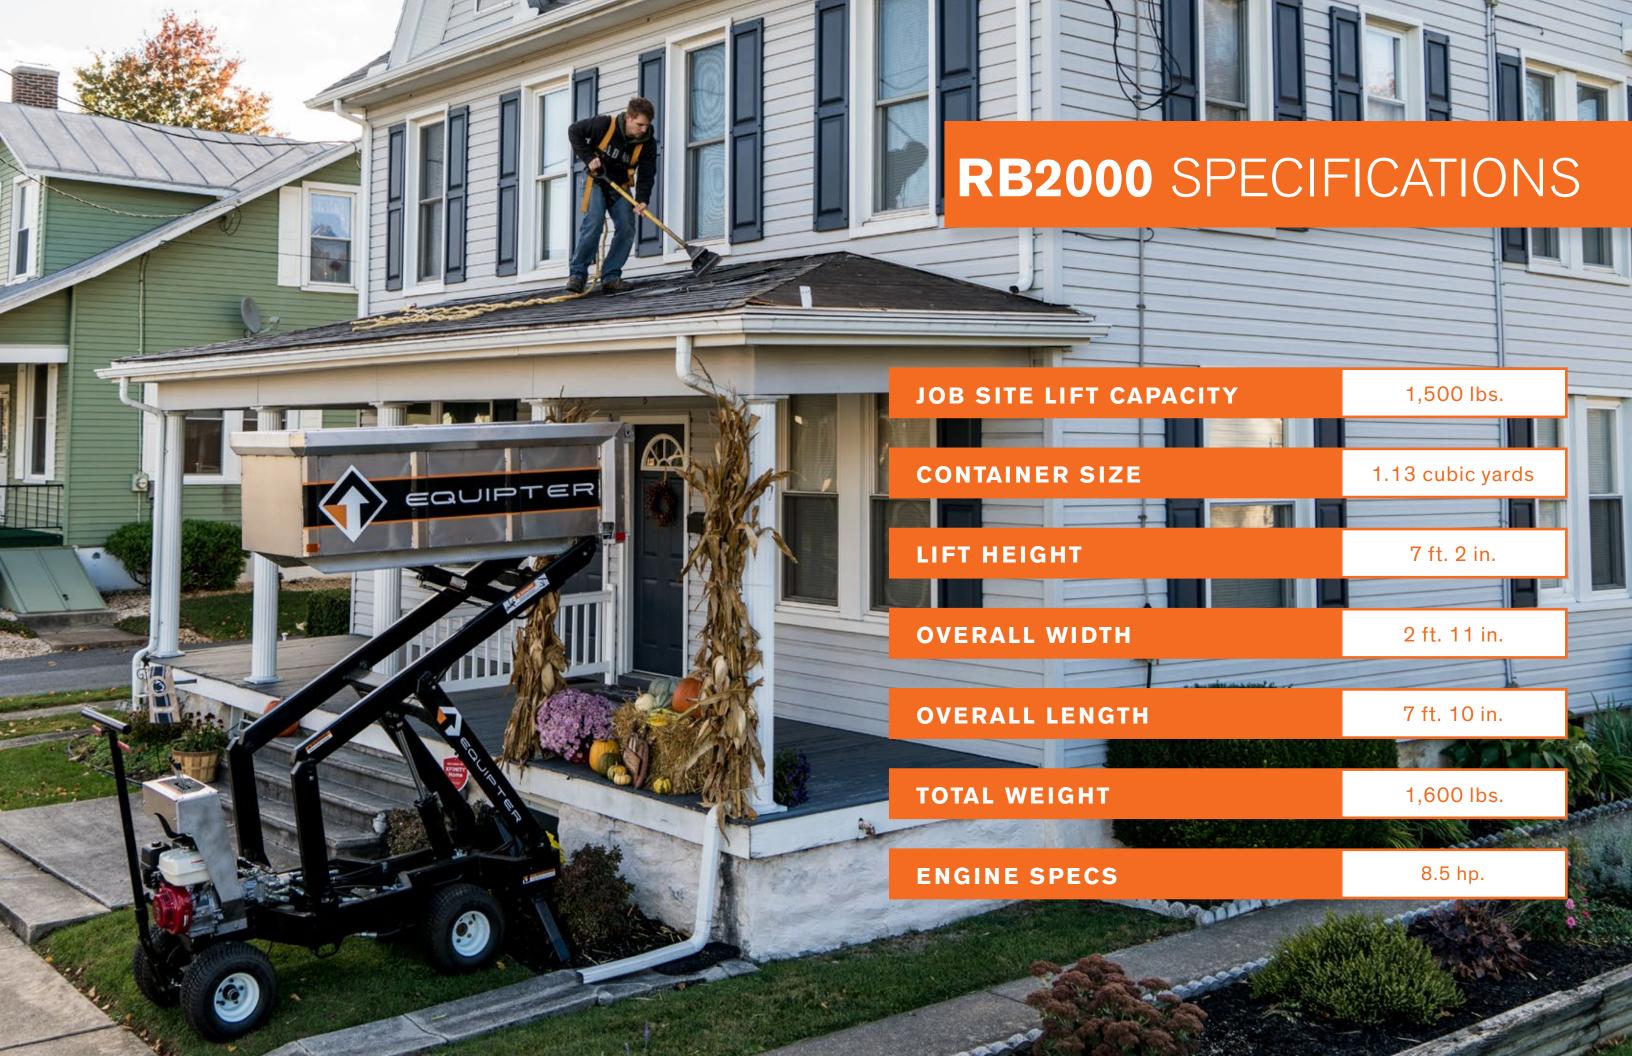

#### COMPACT

The RB2000 lift was specially designed to be small enough to fit into tight spaces, yet big enough to contain your debris. It's aluminum container is durable, rust proof, and lightweight.