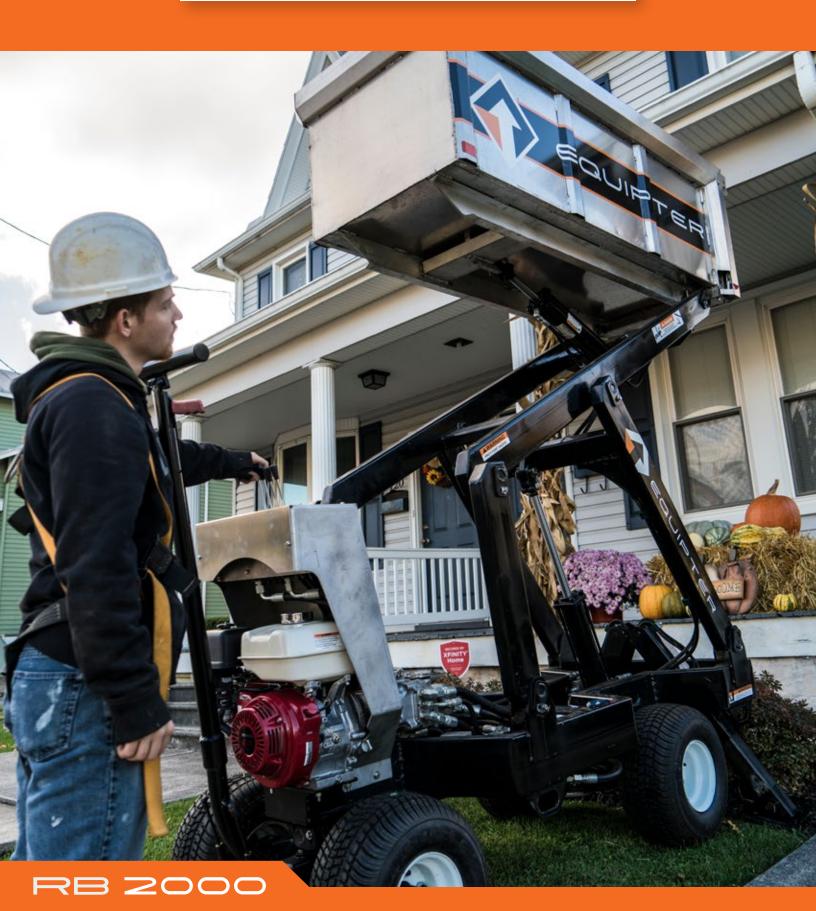

## **RB2000 LIFT: SIMPLIFYING DEBRIS MANAGEMENT**

The Equipter® RB2000 lift offers a unique option unavailable anywhere else. It's compact, lightweight, and self propelled, enabling you to improve efficiency and debris management.

# **BENEFITS OF THE RB2000 LIFT SERIES**

The Equipter® RB2000 lift can be driven, raised, and dumped. Now you're able to get into those tight corners and still be in control of your debris. Impress your customers with the ability to reach those hard-to-get spaces and drive their debris away.

## **DRIVABLE**

The RB2000 lift is self-propelled with a gasoline powered hydraulic system.

The lightweight design ensures no lawn damage to your customers. With its small frame you can now reach narrow areas.

#### COMPACT

The RB2000 lift was specially designed to be small enough to fit into tight spaces, yet big enough to contain your debris. It's aluminum container is durable, rust proof, and lightweight.