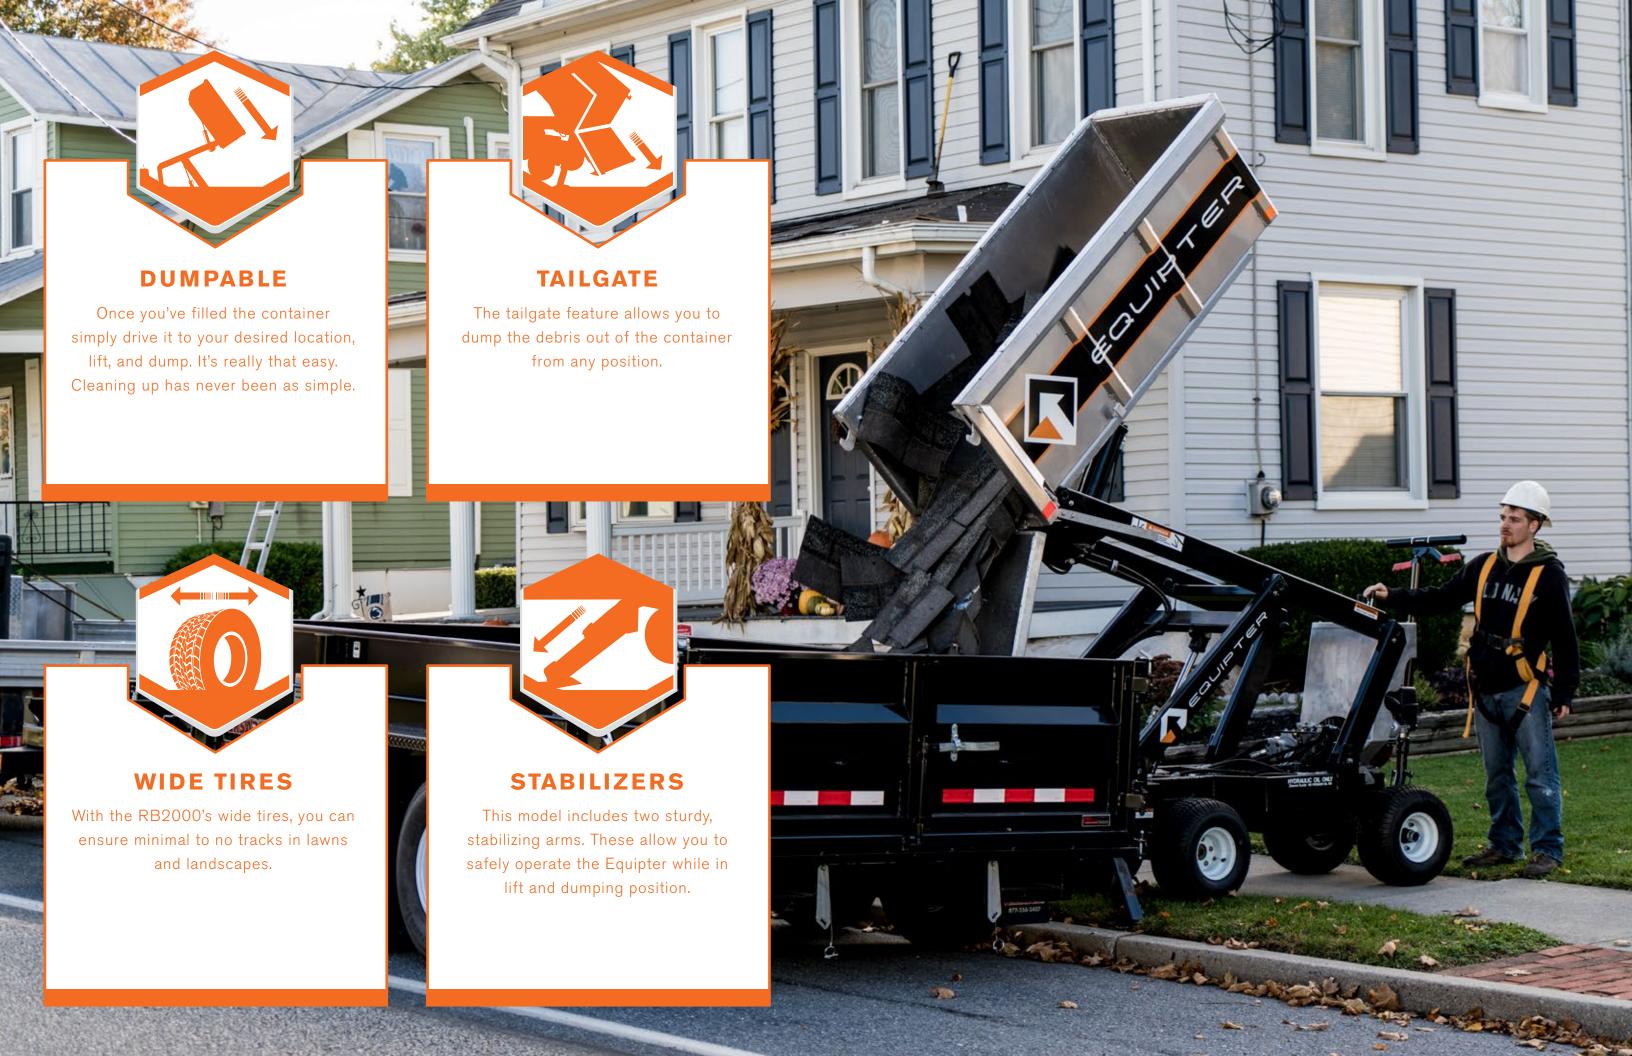

# **BENEFITS OF THE RB2000 LIFT SERIES**

The Equipter® RB2000 lift can be driven, raised, and dumped. Now you're able to get into those tight corners and still be in control of your debris. Impress your customers with the ability to reach those hard-to-get spaces and drive their debris away.

## **DRIVABLE**

The RB2000 lift is self-propelled with a gasoline powered hydraulic system.

The lightweight design ensures no lawn damage to your customers. With its small frame you can now reach narrow areas.

#### COMPACT

The RB2000 lift was specially designed to be small enough to fit into tight spaces, yet big enough to contain your debris. It's aluminum container is durable, rust proof, and lightweight.