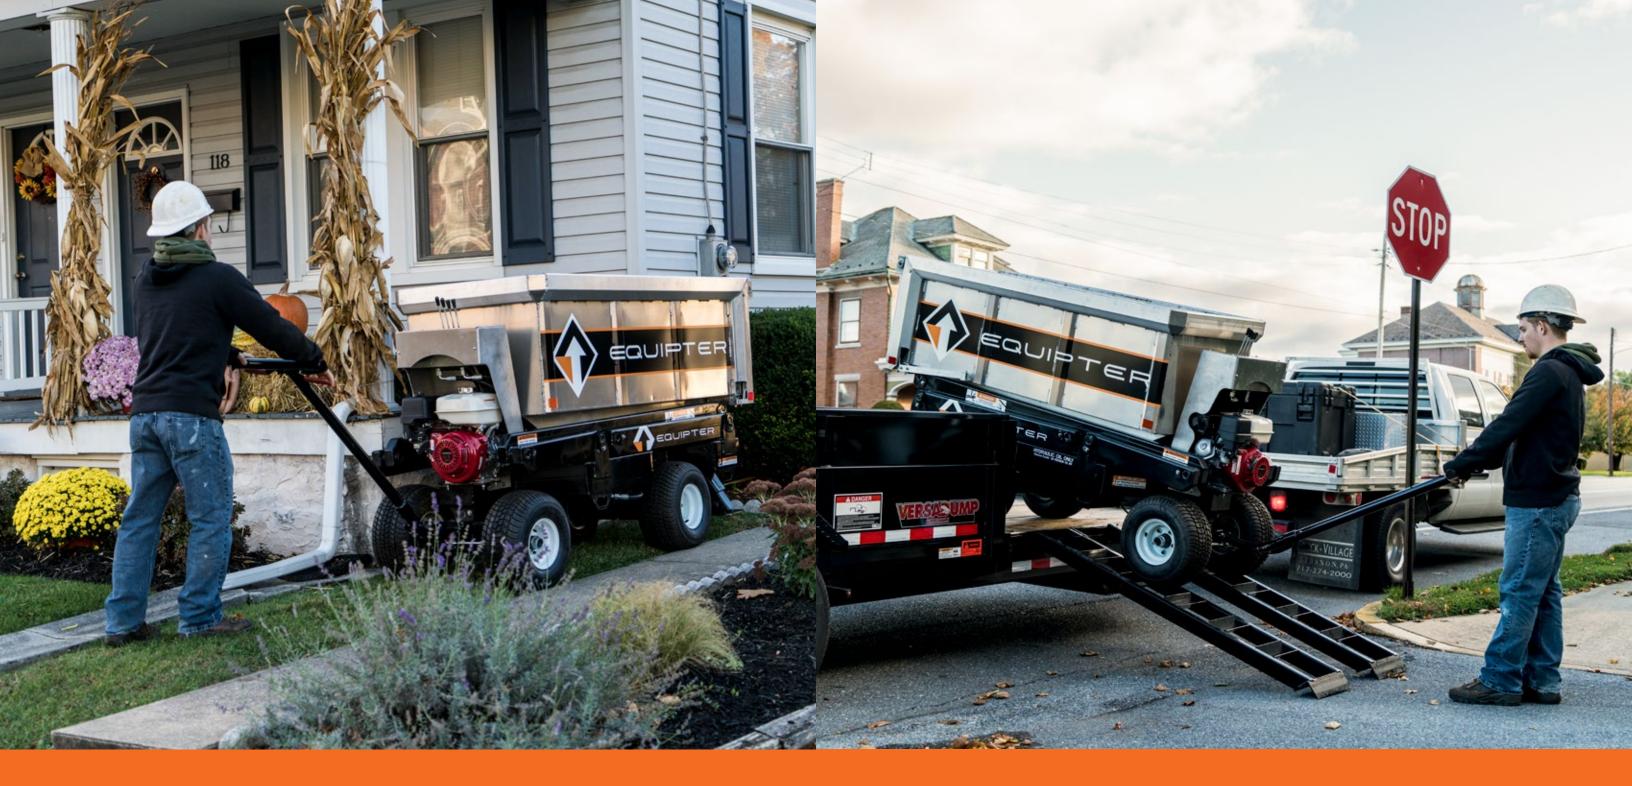

## **DRIVABLE**

The RB2000 lift is self-propelled with a gasoline powered hydraulic system.

The lightweight design ensures no lawn damage to your customers. With its small frame you can now reach narrow areas.

#### COMPACT

The RB2000 lift was specially designed to be small enough to fit into tight spaces, yet big enough to contain your debris. It's aluminum container is durable, rust proof, and lightweight.