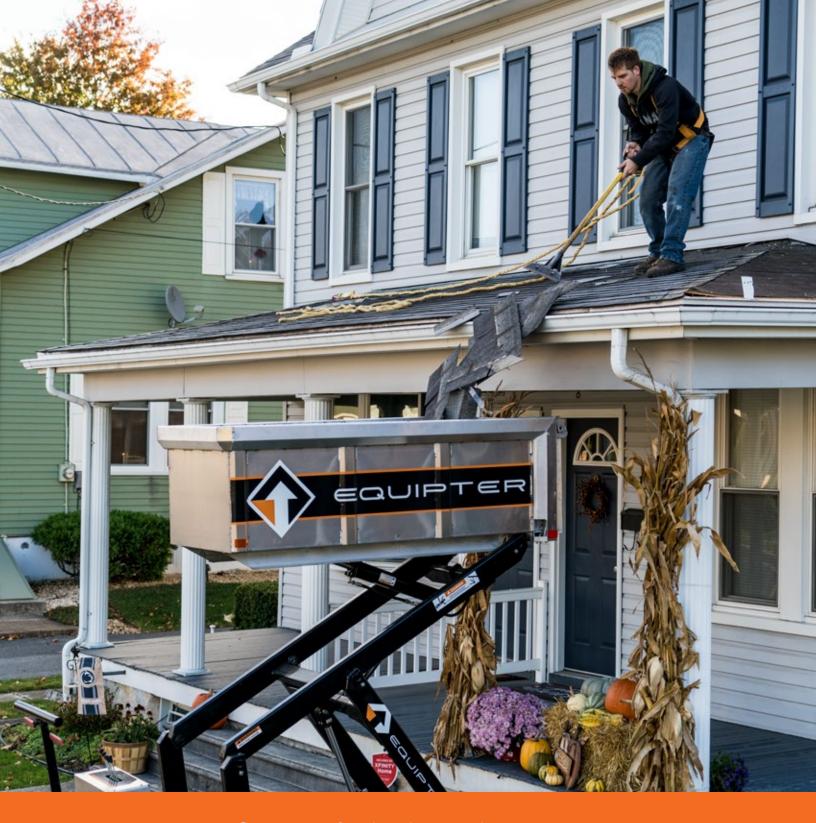

## **RB2000 LIFT: SIMPLIFYING DEBRIS MANAGEMENT**

The Equipter® RB2000 lift offers a unique option unavailable anywhere else. It's compact, lightweight, and self propelled, enabling you to improve efficiency and debris management.

# **BENEFITS OF THE RB2000 LIFT SERIES**

The Equipter® RB2000 lift can be driven, raised, and dumped. Now you're able to get into those tight corners and still be in control of your debris. Impress your customers with the ability to reach those hard-to-get spaces and drive their debris away.

## **DRIVABLE**

The RB2000 lift is self-propelled with a gasoline powered hydraulic system.

The lightweight design ensures no lawn damage to your customers. With its small frame you can now reach narrow areas.

#### COMPACT

The RB2000 lift was specially designed to be small enough to fit into tight spaces, yet big enough to contain your debris. It's aluminum container is durable, rust proof, and lightweight.