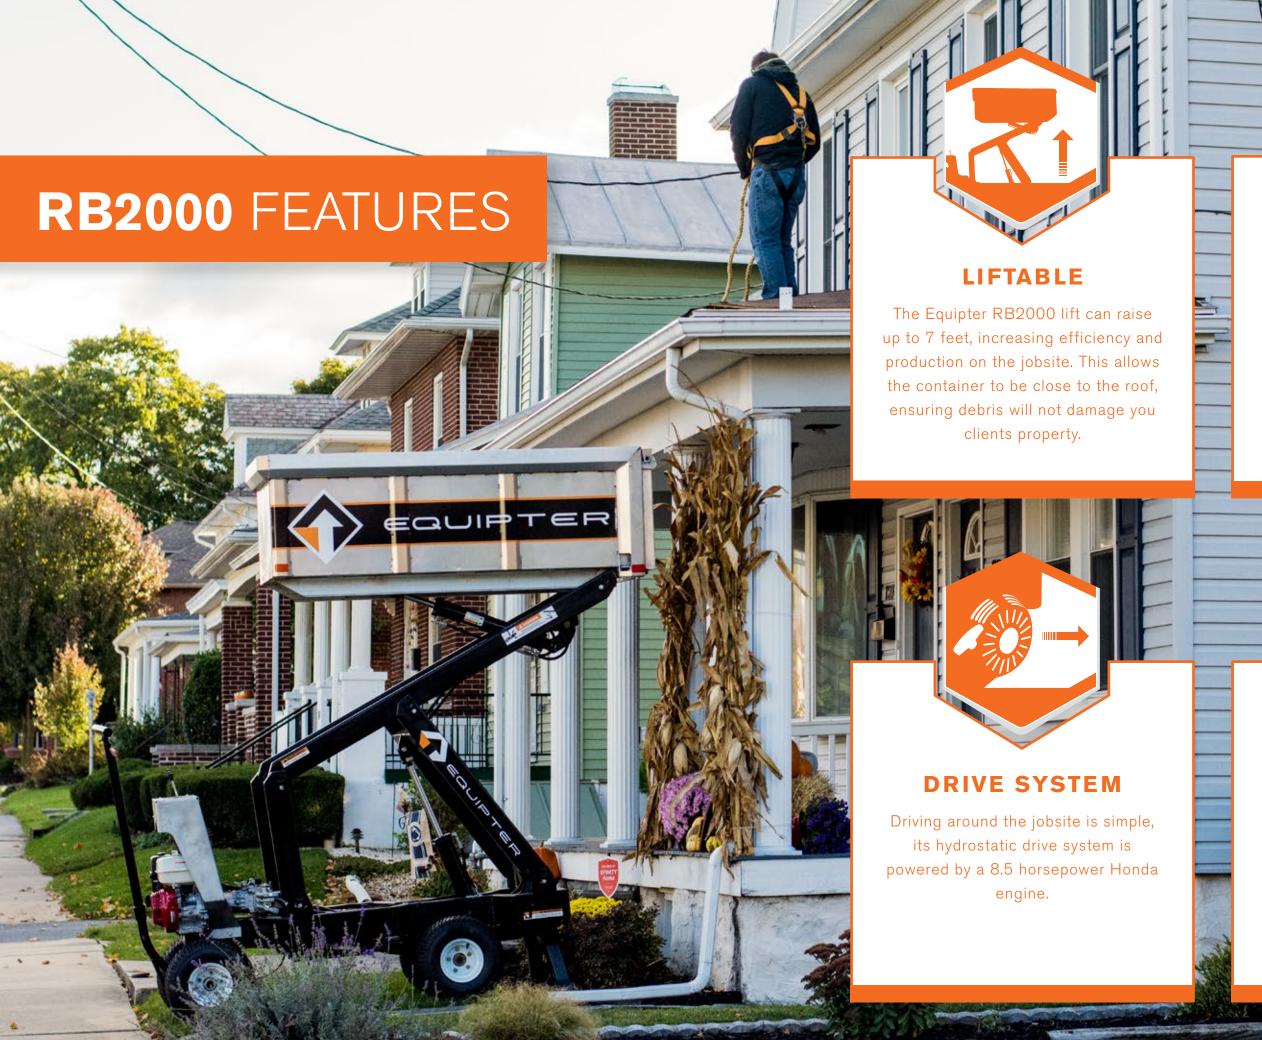

# **BENEFITS OF THE RB2000 LIFT SERIES**

The Equipter® RB2000 lift can be driven, raised, and dumped. Now you're able to get into those tight corners and still be in control of your debris. Impress your customers with the ability to reach those hard-to-get spaces and drive their debris away.

## **DRIVABLE**

The RB2000 lift is self-propelled with a gasoline powered hydraulic system.

The lightweight design ensures no lawn damage to your customers. With its small frame you can now reach narrow areas.

#### COMPACT

The RB2000 lift was specially designed to be small enough to fit into tight spaces, yet big enough to contain your debris. It's aluminum container is durable, rust proof, and lightweight.